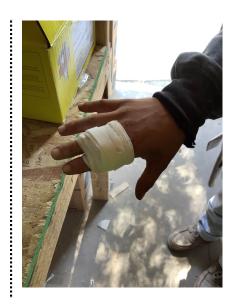

# **EMPLOYEE INFORMATION**

**Employee Name** 

Leo Ruvalcaba

Nature Of Injury

right index finger

#### **DESCRIPTION OF INCIDENT**

Putting up a kicker, screw slipped, and he punched a metal stud, slicing his hand. This happens on level 7 unit 712

### **COMMENTS & PHOTOS**

comment Image