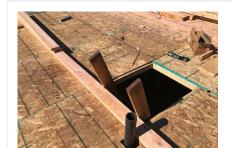

## **UNSATISFACTORY ITEMS**

Photo Comment Corrective Action

An employee is using a nail gun while not wearing safety glasses.

Please ensure employees wear ANSI Z87+ safety glasses.

An access ladder to the top floor is not protected by a corral.

Due to the opening created by installing the access ladder, it is considered an opening and must be protected. Please ensure a corral is installed. Additionally, the ladder must extend a minimum 36" above the platform being accessed.