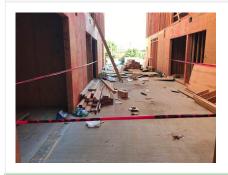

Danger tape has been setup to prevent employees from walking off of an unprotected edge.

Please ensure an approved physical barrier is provided, such as railing. Also include signage to indicate what protection is needed to enter the area.