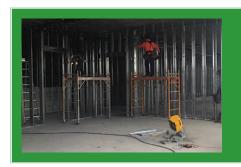

## **UNSATISFACTORY ITEMS**

Photo Comment Corrective Action

Employees are working on mobile scaffolding that is above 4' and are "surfing" the scaffold, which is prohibited.

Please ensure all 4 wheels are locked when employees have their scaffold platform at or above 4'.