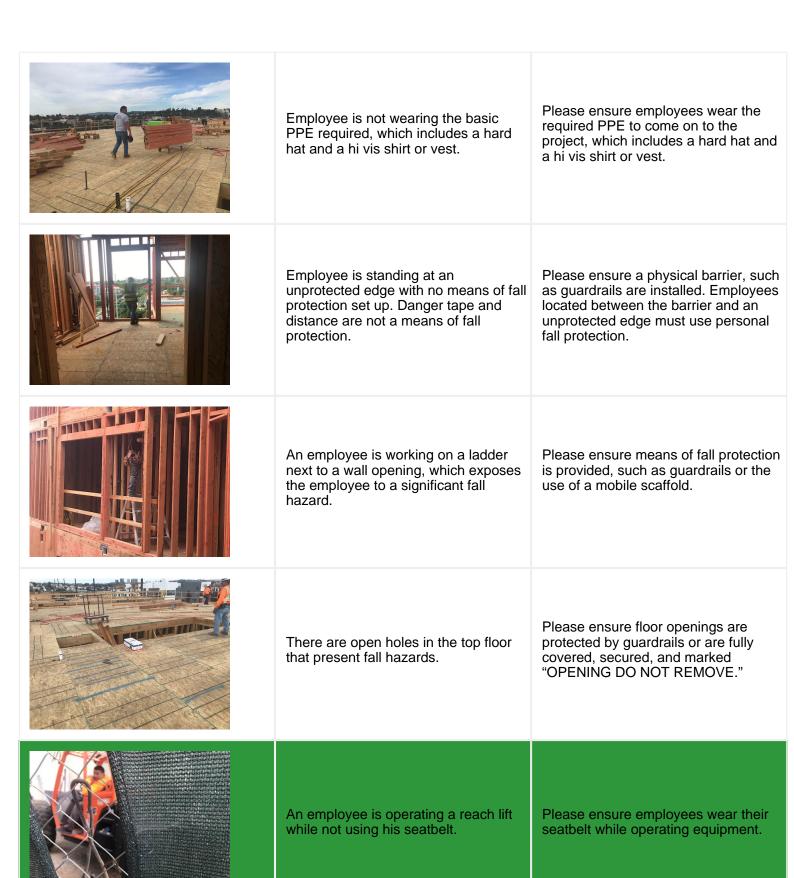

## **UNSATISFACTORY ITEMS**

Photo Comment Corrective Action

Employees are working on mobile scaffolding that is above 4' and are "surfing" the scaffold, which is prohibited.

Please ensure all 4 wheels are locked when employees have their scaffold platform at or above 4'.