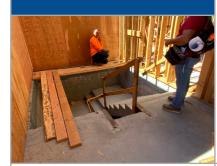

#### Photo #5

It was discussed to install railing for the stairwell. Reminder was also given for hard hats to be worn.