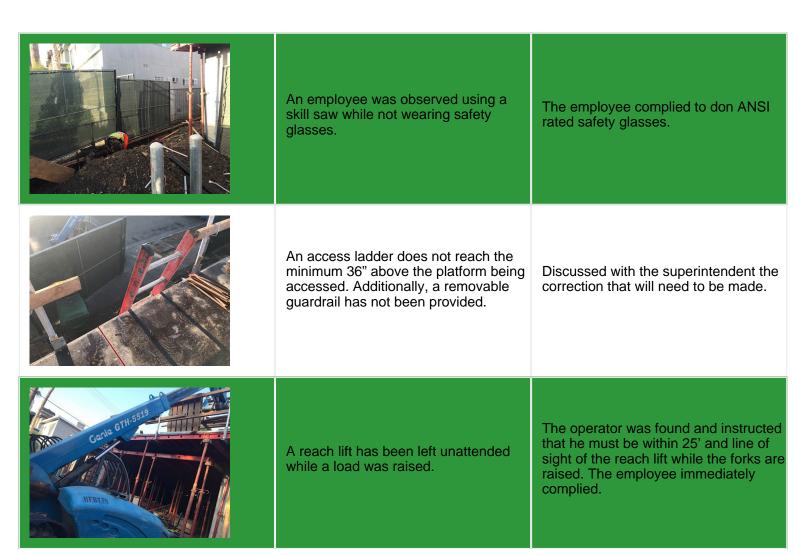

| Electrical Safety         | Satisfactory   |                                                                                                        | - |
|---------------------------|----------------|--------------------------------------------------------------------------------------------------------|---|
| Trenching/Excavation      | N/A            |                                                                                                        | - |
| Confined Space            | N/A            |                                                                                                        | - |
| Fall Protection           | N/A            |                                                                                                        | - |
| Ladder Safety             | Unsatisfactory | Employees immediately raised the height of the access ladder. A removable guardrail will be installed. |   |
| Access/Egress             | Satisfactory   |                                                                                                        | - |
| Stairway/Ramps/Runways    | Satisfactory   |                                                                                                        | - |
| Heavy Equipment           | N/A            |                                                                                                        | - |
| Crane/Rigging             | N/A            |                                                                                                        | - |
| Powder Actuated Tools     | N/A            |                                                                                                        | - |
| Cylinder Storage          | N/A            |                                                                                                        | - |
| Floor/Roof/Wall Openings  | Satisfactory   |                                                                                                        | - |
| Railing                   | Satisfactory   |                                                                                                        | - |
| Material Storage          | Satisfactory   |                                                                                                        | - |
| Impalement Hazards        | Satisfactory   | Employees were in the process of installing rebar caps on rebar and anchor bolts. Good job.            |   |
| Traffic Control           | N/A            |                                                                                                        | - |
| Scissor Lifts/Boom Lift   | N/A            |                                                                                                        | - |
| Powered Industrial Trucks | Satisfactory   |                                                                                                        | - |
| Scaffolding/Shoring       | Satisfactory   |                                                                                                        | - |
| Suspended Scaffolding     | N/A            |                                                                                                        | - |
| Silica Items/Dust         | N/A            |                                                                                                        | - |
| Hot Work                  | N/A            |                                                                                                        | - |
| Housekeeping              | Satisfactory   | Excellent job with housekeeping and illumination below the deck.                                       |   |
| Roofing Operations        | N/A            |                                                                                                        | - |
| Demolition                | N/A            |                                                                                                        | - |