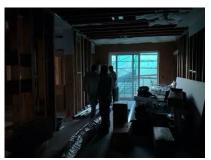

An area where employees are working is lacking the required illumination. Please provide lighting in work areas.

A guardrail appears to have been lowered and not reinstalled at the required height. Please ensure the top rail is installed,led at 42-45" height.