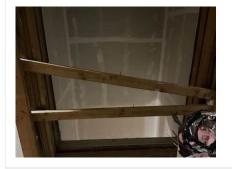

An area where employees are working is lacking the required illumination. Please provide lighting in work areas.

A guardrail appears to have been lowered and not reinstalled at the required height. Please ensure the top rail is installed,led at 42-45" height.