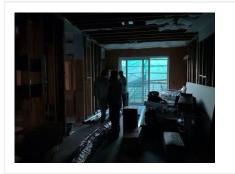

An area where employees are working is lacking the required illumination. Please provide lighting in work areas.

A guardrail appears to have been lowered and not reinstalled at the required height. Please ensure the top rail is installed,led at 42-45" height.