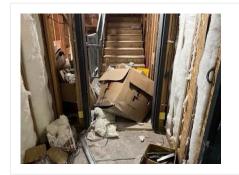

An employee is using stilts, which are prohibited. Please ensure employees use approved means of gaining elevation.

Housekeeping needs to give attention to debris and materials in walkways.