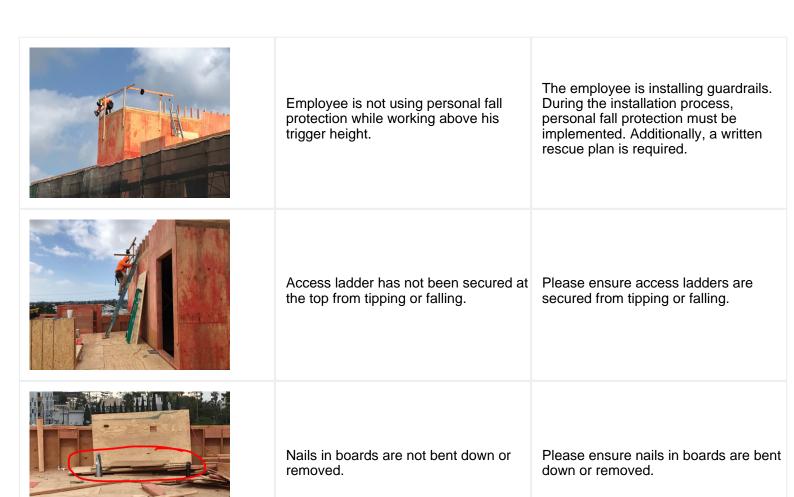

| Confined Space            | N/A            |                                              | - |
|---------------------------|----------------|----------------------------------------------|---|
| Fall Protection           | Unsatisfactory |                                              | - |
| Ladder Safety             | Unsatisfactory |                                              | - |
| Access/Egress             | Satisfactory   |                                              | - |
| Stairway/Ramps/Runways    | Satisfactory   |                                              | - |
| Heavy Equipment           | N/A            |                                              | - |
| Crane/Rigging             | N/A            |                                              | - |
| Powder Actuated Tools     | N/A            |                                              | - |
| Cylinder Storage          | Satisfactory   |                                              | - |
| Floor/Roof/Wall Openings  | Satisfactory   |                                              | - |
| Railing                   | Satisfactory   |                                              | - |
| Material Storage          | Satisfactory   |                                              | - |
| Impalement Hazards        | Satisfactory   | Excellent job protecting impalement hazards. |   |
| Traffic Control           | N/A            |                                              | - |
| Scissor Lifts/Boom Lift   | N/A            |                                              | - |
| Powered Industrial Trucks | Satisfactory   |                                              | - |
| Scaffolding/Shoring       | Satisfactory   |                                              | - |
| Suspended Scaffolding     | N/A            |                                              | - |
| Silica Items/Dust         | Satisfactory   |                                              | - |
| Hot Work                  | N/A            |                                              | - |
| Housekeeping              | Unsatisfactory |                                              | - |
| Roofing Operations        | N/A            |                                              | - |
| Demolition                | N/A            |                                              | - |