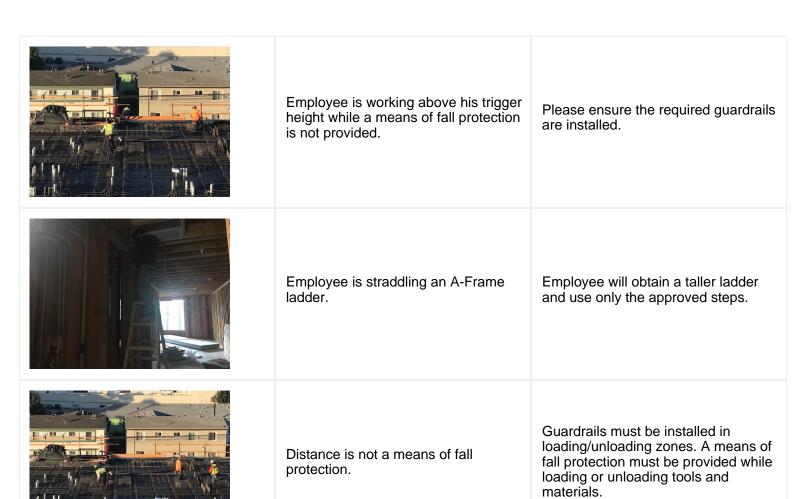

| Confined Space            | N/A            |                                                         | -   |
|---------------------------|----------------|---------------------------------------------------------|-----|
| Fall Protection           | Unsatisfactory |                                                         | -   |
| Ladder Safety             | Unsatisfactory |                                                         | -   |
| Access/Egress             | Satisfactory   |                                                         | -   |
| Stairway/Ramps/Runways    | Satisfactory   |                                                         | -   |
| Heavy Equipment           | N/A            |                                                         | -   |
| Crane/Rigging             | N/A            |                                                         | -   |
| Powder Actuated Tools     | N/A            |                                                         | -   |
| Cylinder Storage          | N/A            |                                                         | -   |
| Floor/Roof/Wall Openings  | Satisfactory   |                                                         | -   |
| Railing                   | Unsatisfactory |                                                         | -   |
| Material Storage          | Satisfactory   |                                                         | -   |
| Impalement Hazards        | Satisfactory   |                                                         | -   |
| Traffic Control           | N/A            |                                                         | -   |
| Scissor Lifts/Boom Lift   | N/A            |                                                         | -   |
| Powered Industrial Trucks | Satisfactory   |                                                         | -   |
| Scaffolding/Shoring       | Satisfactory   | Scaffolding observed was well maintained.               |     |
| Suspended Scaffolding     | N/A            |                                                         | -   |
| Silica Items/Dust         | N/A            |                                                         | -   |
| Hot Work                  | N/A            |                                                         | -   |
| Housekeeping              | Satisfactory   | Housekeeping is well maintained throughout the jobsite. | a 1 |
| Roofing Operations        | N/A            |                                                         | -   |
| Demolition                | N/A            |                                                         | -   |