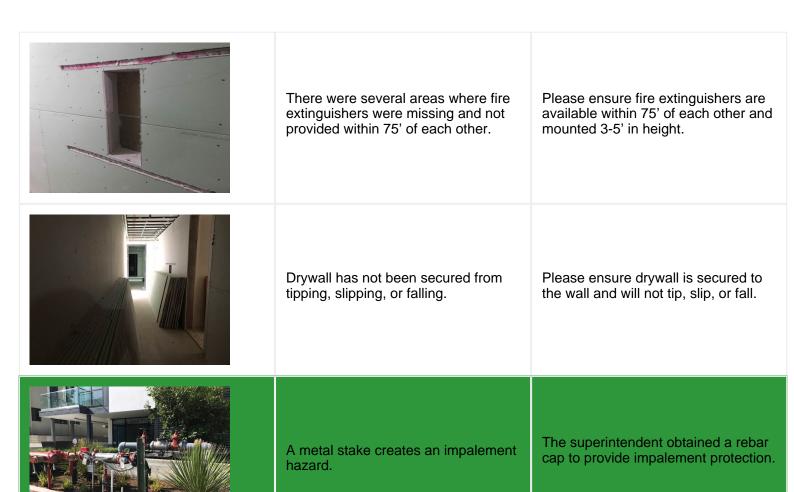

| - |
| Suspended Scaffolding     | N/A            |                                                                  | - |
| Silica Items/Dust         | N/A            |                                                                  | - |
| Hot Work                  | N/A            |                                                                  | - |
| Housekeeping              | Satisfactory   | Excellent job with housekeeping throughout the project.          |   |
| Roofing Operations        | N/A            |                                                                  | - |
| Demolition                | N/A            |                                                                  | - |

## UNSATISFACTORY ITEMS

Photo Comment Corrective Action