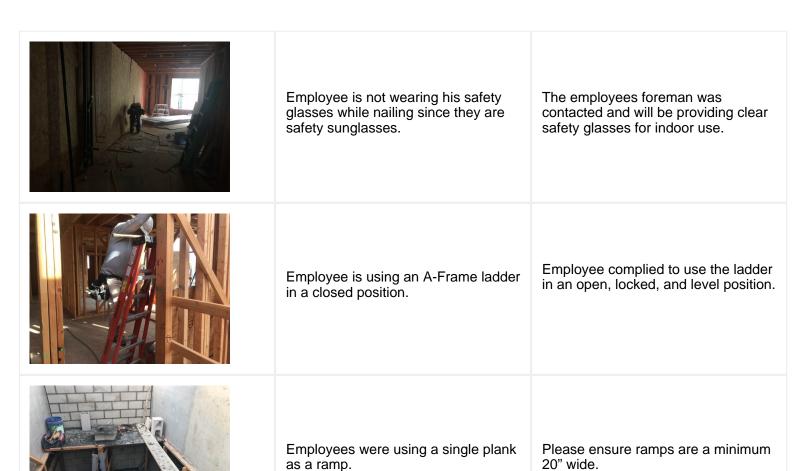

ory -   |  |
| Impalement Hazards        | Satisfactory -   |  |
| Traffic Control           | N/A -            |  |
| Scissor Lifts/Boom Lift   | N/A -            |  |
| Powered Industrial Trucks | Satisfactory -   |  |
| Scaffolding/Shoring       | Satisfactory -   |  |
| Suspended Scaffolding     | N/A -            |  |
| Silica Items/Dust         | Satisfactory -   |  |
| Hot Work                  | N/A -            |  |
| Housekeeping              | Satisfactory -   |  |
| Roofing Operations        | N/A -            |  |
| Demolition                | N/A -            |  |

## UNSATISFACTORY ITEMS

Photo Comment Corrective Action



Employees are sharing a 5 gallon water container.

Due to coronavirus precautions, please ensure individual containers, such as water bottles, are used.