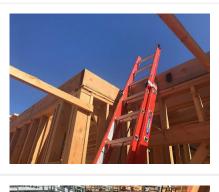

## UNSATISFACTORY ITEMS

Photo Comment Corrective Action

This access ladder has not been secured from tipping, slipping, or falling.

An employee retrieved a strap in order to secure the ladder in place.

This access ladder does not have a corral or removeable guardrail installed.

It is likely that a removeable guardrail would be the most practical solution to install, given the location of the ladder. Please ensure this is installed.

Stairs have not been provided for access to the top floor, which creates a hazard in the event of an emergency.