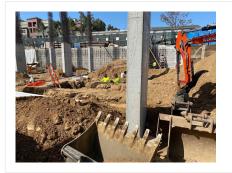

## UNSATISFACTORY ITEMS

Photo Comment Corrective Action

Employees are working within 6' of each other while not wearing a face covering.

A face covering was put on.

Employee was working in a trench deeper than 4' while a ladder was not in the trench.