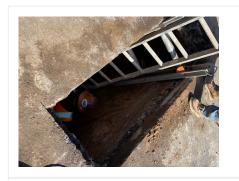

## UNSATISFACTORY ITEMS

Photo Comment Corrective Action

Employees are working within 6' of each other while not wearing a face covering.

A face covering was put on.

Employee was working in a trench deeper than 4' while a ladder was not in the trench.

As pictured, an access ladder was setup.

Rebar in an area is uncapped.

Employees began capping the rebar.