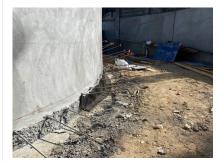

As pictured, an access ladder was setup.

Rebar in an area is uncapped.

Employees began capping the rebar.