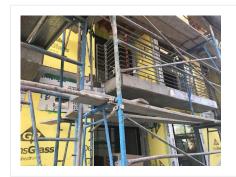

## UNSATISFACTORY ITEMS

Photo Comment Corrective Action

A section of scaffolding is missing the required planks.

The superintendent will be contacting the scaffold contractor to ensure the required planks are provided. In the meantime this section of scaffold will be red tagged to indicate that it is out of service.