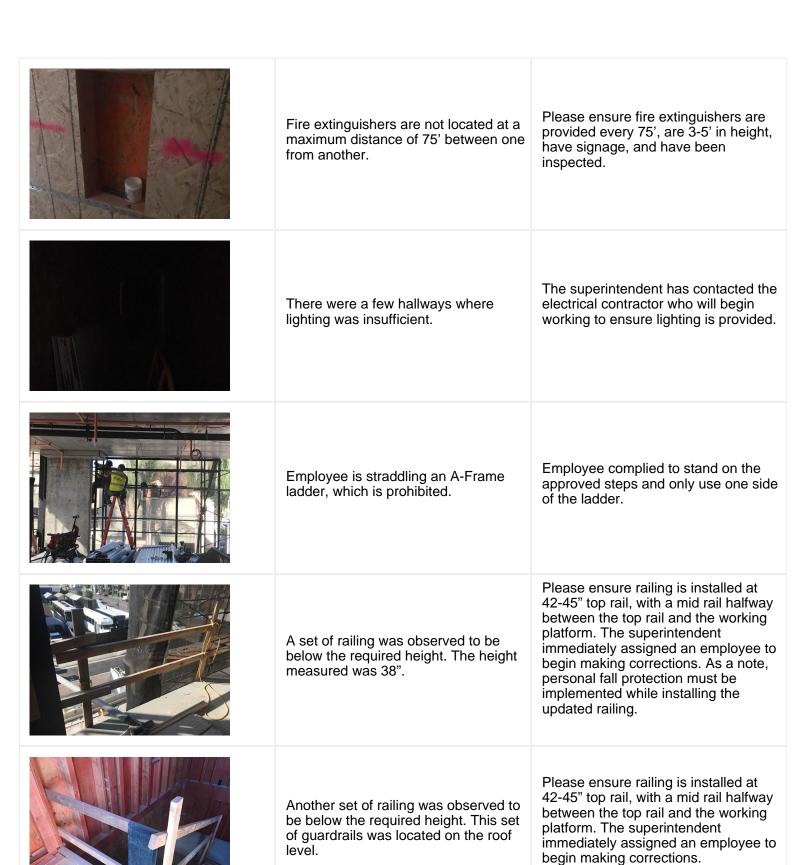

## UNSATISFACTORY ITEMS

Photo Comment Corrective Action

A section of scaffolding is missing the required planks.

The superintendent will be contacting the scaffold contractor to ensure the required planks are provided. In the meantime this section of scaffold will be red tagged to indicate that it is out of service.