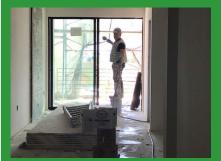

An employee is using a bucket as a means to gain elevation, which is prohibited.

The employee complied to use a ladder.

There were a few areas where debris, materials, cords, and hoses were in a walkway and creating tripping hazards.