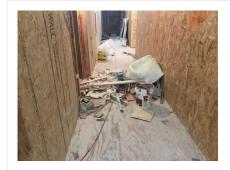

An employee is using a bucket as a means to gain elevation, which is prohibited.

The employee complied to use a ladder.

There were a few areas where debris, materials, cords, and hoses were in a walkway and creating tripping hazards.

These areas were discussed with the superintendent. He assigned employees to make corrections.