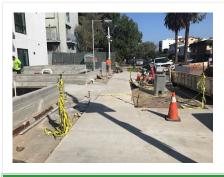

## UNSATISFACTORY ITEMS

Photo Comment Corrective Action

not exceed 8' in distance between

posts.

Metal stakes below 6' in height present impalement hazards for both contractors and the public.

Please ensure metal stakes are capped.