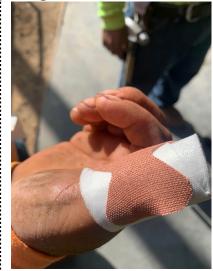

### **DESCRIPTION OF INCIDENT**

Right hand thumb was injured.

### **COMMENTS & PHOTOS**

#### comment

-injured thumb cleaned and dressed

#### Image