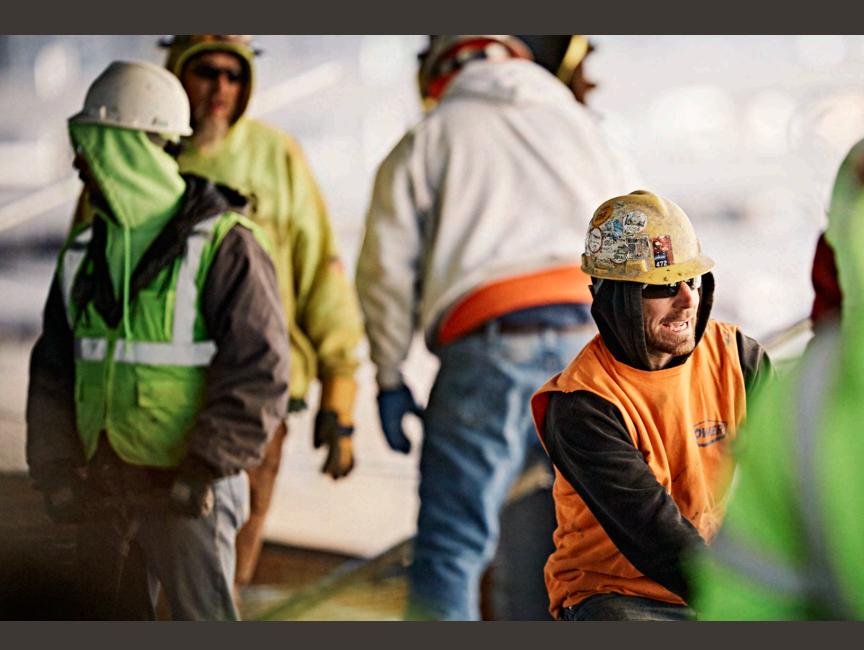

Being a longshoreman takes grit, determination and a dedication to safety.

Watch crews restore, repair and repaint the iconic Tobin Memorial Bridge in Boston.