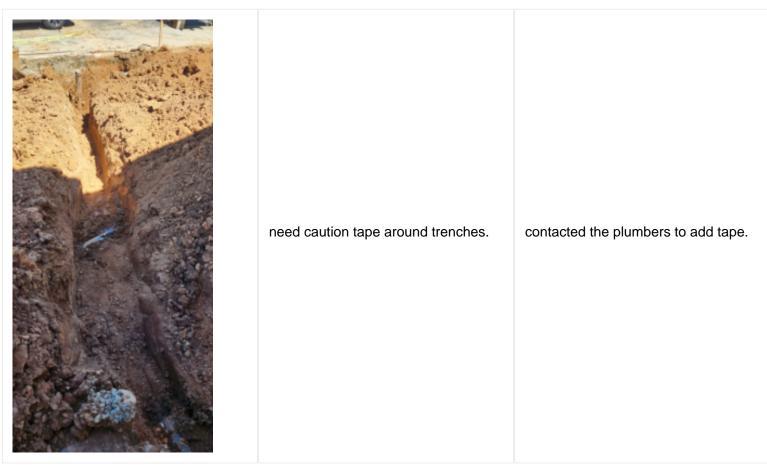

| Satisfactory   |         | -     |
| Are boom lifts and other aerial devices being used safely?                                   | Satisfactory   |         | -     |
| Is heavy equipment being used safely?                                                        | Satisfactory   |         | -     |
| Are electrical items being used safely?                                                      | Satisfactory   |         | -     |

| Are roofing operations being performed safely? | Satisfactory | - |
|------------------------------------------------|--------------|---|
| Is demolition work being done safely?          | Satisfactory | - |
| Are all other tasks being performed safely?    | Satisfactory | - |

## **UNSATISFACTORY ITEMS**

Photo

Comment

**Corrective Action**