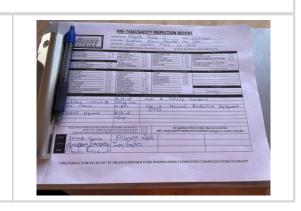

| Emergency Items                           |                |
|-------------------------------------------|----------------|
| Access / Egress                           | Satisfactory   |
| Elevator for Hoisting Workers (if needed) | N/A            |
| Fire Extinguisher(s)                      | Unsatisfactory |

## Fire extinguisher is not current and not up-to-date