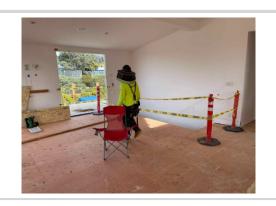

#### Satisfactory

Satisfactory

**Personal Protective Equipment** Comment All PPE being worn -N/A **Trenching & Excavation** 

**Fall Protection** 

Operations

Delineators and caution tape are placed around open stairwell, please ensure that delineation lines are set 6' back from the leading edge.

# GuardrailsUnsatisfactoryCommentGuardrails need to have the top rail installed at 42-45" and a mid-rail at<br/>half the height of the top rail. Upright supports are needed every 8 feet.

| Floor / Wall Openings | N/A |
|-----------------------|-----|
| Supported Scaffolding | N/A |
| Mobile Scaffolding    | N/A |
| Suspended Scaffolding | N/A |
| Confined Spaces       | N/A |
| Impalement Hazards    | N/A |
| Traffic Control       | N/A |
| Roofing Operations    | N/A |