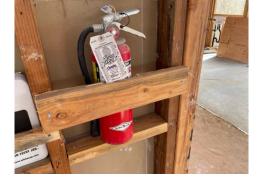

## **Comment** First aid kit is available in front room.

| Eye Wash Station       | Unsatisfactory |
|------------------------|----------------|
| Comment                |                |
| Not available on site. | -              |
|                        |                |

#### **General Items**

First Aid Kit(s)