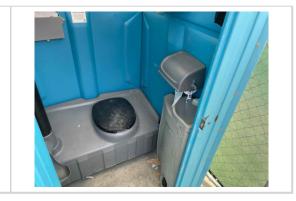

#### Restrooms

Comment

Plenty of toilets are located on site and are being kept clean and in good working order.

| Hand Washing Stations                                                                                    | Satisfactory |
|----------------------------------------------------------------------------------------------------------|--------------|
| Comment                                                                                                  |              |
| Wash stations are clean and in sanitary condition. There is an adequate supply of soap and paper towels. | -            |
| Waste Containers                                                                                         | Satisfactory |