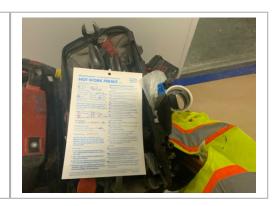

#### Comment

ACS work area is very clean. Bags are nearby for debris to be thrown in to.

Demolition N/A

Silica Control N/A

Rigging Operations N/A

Hot Work Satisfactory

#### Comment

Work is being done torching to connect the existing pipes to the temporary pipes. Employee is doing a good job of wearing PPE as required.

Hot work permits are filling out as required.

| Electrical Safety                | N/A |
|----------------------------------|-----|
| Lockout / Tagout                 | N/A |
| Stairways, Ramps, Runways        | N/A |
| Other Items (that were observed) | N/A |