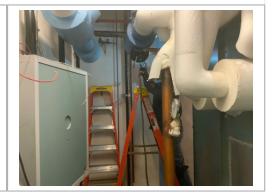

### Ladders Satisfactory

#### Comment

Ladders were seen to be in good condition and are being used properly.

| Operations                     |              |
|--------------------------------|--------------|
| Personal Protective Equipment  | Satisfactory |
| Comment                        |              |
| PPE is being worn as required. | -            |
| Trenching & Excavation         | N/A          |
| Fall Protection                | N/A          |
| Guardrails                     | N/A          |
| Floor / Wall Openings          | N/A          |
| Supported Scaffolding          | N/A          |
| Mobile Scaffolding             | N/A          |
| Suspended Scaffolding          | N/A          |
| Confined Spaces                | N/A          |
| Impalement Hazards             | N/A          |