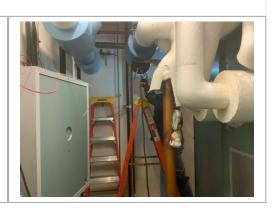

### Ladders Satisfactory

#### Comment

Ladders were seen to be in good condition and are being used properly.

| Operations                     |              |
|--------------------------------|--------------|
| Personal Protective Equipment  | Satisfactory |
| Comment                        |              |
| PPE is being worn as required. | -            |
| Trenching & Excavation         | N/A          |
| Fall Protection                | N/A          |
| Guardrails                     | N/A          |
| Floor / Wall Openings          | N/A          |
| Supported Scaffolding          | N/A          |
| Mobile Scaffolding             | N/A          |
| Suspended Scaffolding          | N/A          |
| Confined Spaces                | N/A          |
| Impalement Hazards             | N/A          |