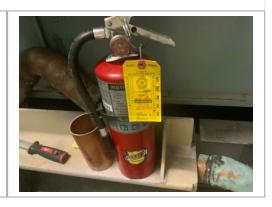

### Fire Extinguisher(s) Satisfactory

#### Comment

Fire extinguisher on site is up to date.

| First Aid Kit(s)                            | Satisfactory |
|---------------------------------------------|--------------|
| Comment                                     |              |
| First aid kit is in stock and on the truck. | -            |