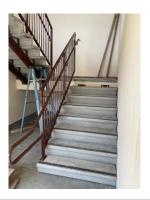

# SUMMARY OF INSPECTION 52 Items Inspected 30 Satisfactory 1 Unsatisfactory N/A

Walked site with Tanner.

SPURR
GIBSON
FERGUSON
AMERICAN ELECTRICAL
ELITE
SUNSET

Items observed during inspection:

Permanent guard rails are being set thru out site, however during inspection no temporary rails present at several openings. They will be set. If not able to set today stairs will be blocked so no access until rails are installed.

No scaffolding on site.

Restrooms and hand wash stations in compliance.

Stairways have guard rails in place.

Elevators installed, doors and windows installed.

Roof work completed.

Moved office to a unit in building. Will set all required postings.

N/A **Cranes Cylinder Storage** N/A Ladders **Satisfactory** Operations Satisfactory **Personal Protective Equipment Trenching & Excavation** N/A **Fall Protection** N/A **Guardrails Unsatisfactory** Comment Temporary guard rails will be set until permanent rails installed. N/A Floor / Wall Openings **Supported Scaffolding** N/A N/A **Mobile Scaffolding** N/A **Suspended Scaffolding** N/A **Confined Spaces Impalement Hazards Satisfactory** 

Guard rails set