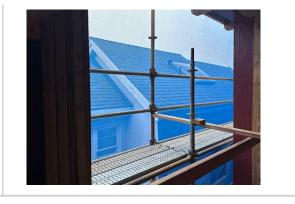

| Cranes                                                                                | N/A            |
|---------------------------------------------------------------------------------------|----------------|
| Cylinder Storage                                                                      | N/A            |
| Ladders                                                                               | Satisfactory   |
| Operations                                                                            |                |
| Personal Protective Equipment                                                         | Satisfactory   |
| Trenching & Excavation                                                                | N/A            |
| Fall Protection                                                                       | N/A            |
| Guardrails                                                                            | Unsatisfactory |
| Comment                                                                               | -              |
| A top rail has been removed where required. Please ensure guardrails are reinstalled. |                |

| Floor / Wall Openings | Satisfactory   |
|-----------------------|----------------|
| Supported Scaffolding | Unsatisfactory |
| Comment               | -              |

The guardrails on the structure side of the scaffold have been removed in an area where they are required. Please ensure they are reinstalled.