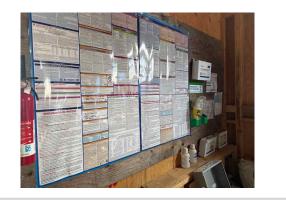

Labor law postings are in place as required.

| Emergency / Other Postings                                                     | Satisfactory |
|--------------------------------------------------------------------------------|--------------|
| First Aid / CPR Certification                                                  | N/A          |
| Emergency Items                                                                |              |
| Access / Egress                                                                | Satisfactory |
| Elevator for Hoisting Workers (if needed)                                      | N/A          |
| Fire Extinguisher(s)                                                           | Satisfactory |
| Comment                                                                        | -            |
| Fire extinguishers are located throughout the project and have been inspected. |              |
| First Aid Kit(s)                                                               | Satisfactory |
| Eye Wash Station                                                               | Satisfactory |
| Other Fire Fighting Equipment (If needed)                                      | N/A          |