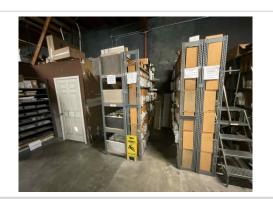

#### Racks & Storage:

- + Racks are bolted in place so they're secured.
- Racks do not have rated capacities in place.(Abram is having this correct)
- + All materials are stacked securely with heaviest items on the lower racks with lighter items on the top rack. Items are stacked squarely on the racks to avoid tipping and falling.
- Racking should have base protection against strikes from forklifts or other equipment.

Satisfactory

**Consideration to Ergonomics including Preventing Overreaching** 

N/A

Material Racking is Bolted / Secured and Items Securely Stacked

Satisfactory

Comment

Racks were bolted and secured to the slab.

Racking has weight capacities posted

Unsatisfactory

Comment

Rack weight capacities are NOT posted. (Abram will correct this.)