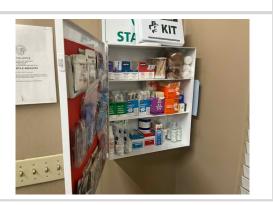

#### First aid:

- + First aid is being checked regularly to make sure stock is resupplied.
- First aid and CPR certifications are needed.

### Comment

First aid is located inside of break room. It is well stocked.

| Bloodborne Pathogen Kit Available      | Satisfactory |
|----------------------------------------|--------------|
| Comment                                |              |
| Blood-borne pathogen kit is available. | -            |