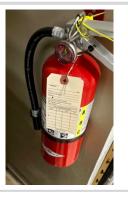

#### Fire Protection:

- + There are fire extinguishers placed near exits. All fire extinguishers observed, were in satisfactory condition.
- Fire extinguishers need to be inspected monthly, and documented.

### Fire Protection

Fire extinguishers are located correctly and mounted 3-5' above ground - sign posted

**Satisfactory** 

### Fire extinguishers are inspected monthly and serviced annually

#### Comment

Monthly inspections need to be done and documented.