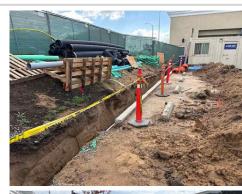

#### **Ed Grush**

Trenches and excavations are well delineated.

| Fall Protection           | Satisfactory |
|---------------------------|--------------|
| Guardrails                | N/A          |
| Floor / Wall Openings     | N/A          |
| Supported Scaffolding     | N/A          |
| Mobile Scaffolding        | N/A          |
| Suspended Scaffolding     | N/A          |
| Confined Spaces           | N/A          |
| Impalement Hazards        | N/A          |
| Traffic Control           | N/A          |
| Roofing Operations        | N/A          |
| Housekeeping              | Satisfactory |
| Demolition                | N/A          |
| Silica Control            | N/A          |
| Rigging Operations        | N/A          |
| Hot Work                  | N/A          |
| Electrical Safety         | Satisfactory |
| Lockout / Tagout          | N/A          |
| Stairways, Ramps, Runways | N/A          |