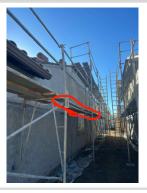

#### **Supported Scaffolding**

## **Unsatisfactory**

#### Comment

Scaffolding safety issues were observed, including the following:

- Missing toe boards
- Missing PlankingMissing top and mid rail

| Mobile Scaffolding                                                       | N/A          |
|--------------------------------------------------------------------------|--------------|
| Suspended Scaffolding                                                    | N/A          |
| Confined Spaces                                                          | N/A          |
| Impalement Hazards                                                       | Satisfactory |
| Comment                                                                  |              |
| No uncapped improvement hazards were observed at the time of inspection. | -            |
| Traffic Control                                                          | N/A          |
| Comment                                                                  |              |
| No traffic control measures were needed at the time of inspection        | -            |
| Roofing Operations                                                       | N/A          |
| Comment                                                                  |              |
| No roofing operations were taking place at the time of inspection.       | -            |
| Housekeeping                                                             | Satisfactory |
| Comment                                                                  |              |
| Overall, the site was found in satisfactory condition.                   | -            |
| Demolition                                                               | N/A          |
| Silica Control                                                           | N/A          |