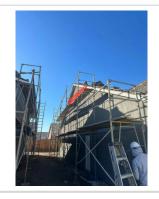

#### **Supported Scaffolding**

## **Unsatisfactory**

#### Comment

Scaffolding safety issues were observed, including the following:

- Missing toe boards
- Missing PlankingMissing top and mid rail

| Mobile Scaffolding                                                       | N/A          |
|--------------------------------------------------------------------------|--------------|
| Suspended Scaffolding                                                    | N/A          |
| Confined Spaces                                                          | N/A          |
| Impalement Hazards                                                       | Satisfactory |
| Comment                                                                  |              |
| No uncapped improvement hazards were observed at the time of inspection. | -            |
| Traffic Control                                                          | N/A          |
| Comment                                                                  |              |
| No traffic control measures were needed at the time of inspection        | -            |
| Roofing Operations                                                       | N/A          |
| Comment                                                                  |              |
| No roofing operations were taking place at the time of inspection.       | -            |
| Housekeeping                                                             | Satisfactory |
| Comment                                                                  |              |
| Overall, the site was found in satisfactory condition.                   | -            |
| Demolition                                                               | N/A          |
| Silica Control                                                           | N/A          |