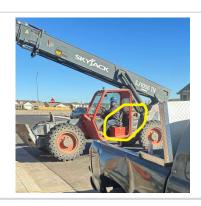

# Mobile Elevated Work Plarforms (MEWP's) N/A

| Powered Industrial Trucks | Unsatisfactory |
|---------------------------|----------------|
| Comment                   |                |

Guardrails

**Satisfactory** 

Reach lift operator was reminded to wear seatbelt when operating equipment. (corrected on the spot.)

| Heavy Mobile Equipment (Excavators, Loaders, etc)                                                                         | N/A            |
|---------------------------------------------------------------------------------------------------------------------------|----------------|
| Comment                                                                                                                   |                |
| No heavy equipment was observed in operation at the time of inspection.                                                   | -              |
| Cranes                                                                                                                    | N/A            |
| Cylinder Storage                                                                                                          | N/A            |
| Ladders                                                                                                                   | Unsatisfactory |
| Comment                                                                                                                   |                |
| All ladders observed for being used to Safeway at the time of inspection.                                                 | -              |
| Operations                                                                                                                |                |
| Personal Protective Equipment                                                                                             | Unsatisfactory |
| Comment                                                                                                                   |                |
| Multiple workers were reminded of the importance wearing hardhats went on the construction site. (corrected on the spot.) | -              |
| Trenching & Excavation                                                                                                    | N/A            |
| Fall Protection                                                                                                           | N/A            |
| Comment                                                                                                                   |                |
| No work requiring fall protection was observed on site.                                                                   | -              |