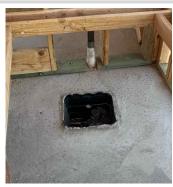

# **Unsatisfactory**

#### Comment

Multiple Missing ground utilitycovers were observed. This presents a fault hazard.

All ground openings 12" x 12" or greater need to be properly covered to avoid fall injuries.