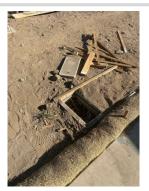

# **Unsatisfactory**

#### Comment

Multiple Missing ground utilitycovers were observed. This presents a fault hazard.

All ground openings 12" x 12" or greater need to be properly covered to avoid fall injuries.