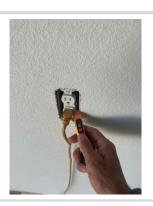

# Electrical Safety Unsatisfactory

#### Comment

Outlet covers were missing off of temporary live electrical outlets. This presents an electrical shock hazard if exposed wires are contacted.