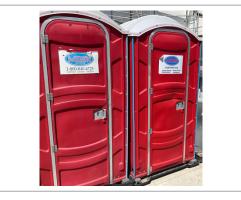

#### Restrooms

#### Comment

Restrooms near active work area were found in satisfactory condition.

**Satisfactory** 