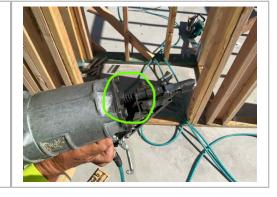

Other Items (that were observed)

Gas powered air compressor had missing pulley wheel guard. This can result in entanglement injuries.