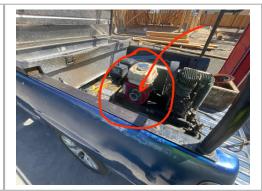

Other Items (that were observed)

Gas powered air compressor had missing pulley wheel guard. This can result in entanglement injuries.