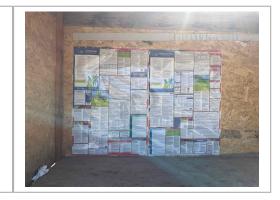

Labor Law Postings

2024 labor law posters are posted on Information board.

N/A

| Emergency / Other Postings                                                          | Unsatisfactory |
|-------------------------------------------------------------------------------------|----------------|
| Comment                                                                             |                |
| Information board was missing emergency contact information and hospital route map. | -              |

--> It was also observed at the time of inspection:

- + All workers were wearing proper PPE, including hardhats, and safety glasses.
- + Power tools, power saws, and pneumatic nailers, all had safety guards in place.
- + 2024 labor laws were clearly posted on the Chelsey Information board .
- + Stairwell temporary hand rails are being put in place.
- + Overall, the site was found in satisfactory condition.