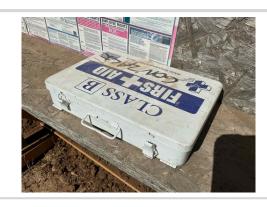

First Aid Kit(s) Satisfactory

#### Comment

First aid kit was found in satisfactory condition and well stocked.

Eye Wash Station N/A