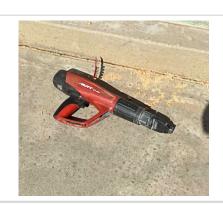

#### Pneumatic Nailers Unsatisfactor

#### Comment

Pneumatic nail gun was found with missing safety mechanism Spring. The nail gun was removed from service till it can be repaired.