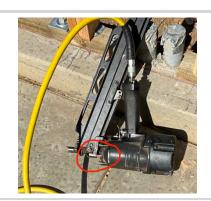

#### Pneumatic Nailers Unsatisfactor

#### Comment

Pneumatic nail gun was found with missing safety mechanism Spring. The nail gun was removed from service till it can be repaired.