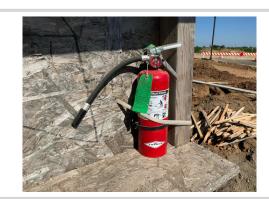

#### Fire Extinguisher(s)

Satisfactory

#### Comment

Fire extinguisher was found in satisfactory condition. Extinguisher is being inspected and documented monthly. (Note: fire extinguisher should be kept near the active work area where gas powered generators and compressors are being used.)