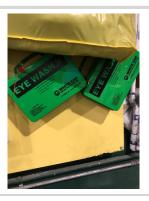

## Eyewash stations/ inspected/ proper location

# **Satisfactory**

#### Comment

Eye Wash station , been located at different locations inside the office and out in the sheet metal shop  $\,$ 

## Eyewash Station(s)/Inspected/Proper Location

**Satisfactory** 