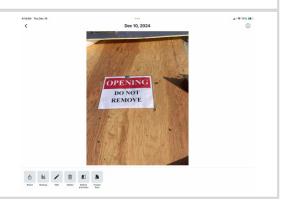

# Are all interior openings larger than 12"x12" fully and adequately covered, secured, and clearly marked "OPENING - DO NOT REMOVE"?

#### Comment

All interior openings are covered and mark conduit pipes are covered

Is the roof surface safe and stable, and able to adequately support walking on it?

Satisfactory