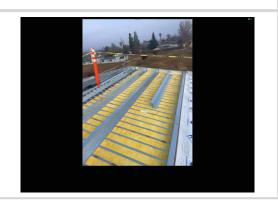

#### Are there structural deficiencies visible from the underside of the roof / deck?

Satisfactory

#### Comment

No structural deficiencies are being found from the under side of the roof

#### Comment

Roof surface is strong to walk on the roof and be able to support weight and to walk on it