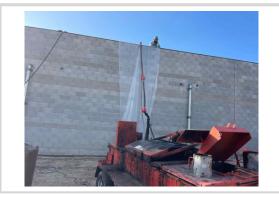

Moises Santa Rosa About the fall protection plan fall protection is being used and delineators are being installed 6feet in from the edge

Build up crew is applying hot. Mop ant all leather gloves must be used when applying hot tar or cold process application.

#### Comment

Personal fall arrest is being used and by sheet metal crew and anchor points are being set at the perimeter of the roof