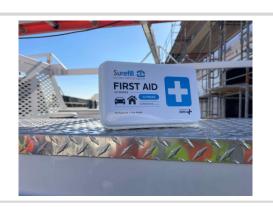

#### Is emergency equipment including first aid kit and fire extinguisher(s) available?

Satisfactory

#### Comment

Emergency and first aid kit was found on the roof and the foreman truck