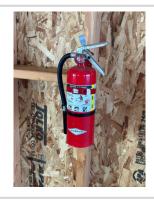

### Fire Extinguisher(s) Satisfactory

Comment

ABC fire extinguisher inspected once a month and once a year by a company