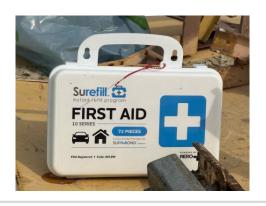

# First Aid Kit(s) Comment -

First aid kits were available for workers on site

Comment

Other first aid kits were also available

Eye Wash Station Satisfactory

Other Fire Fighting Equipment (If needed)

N/A

General Items