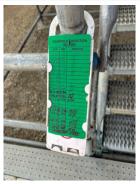

**Satisfactory** Housekeeping **Demolition** N/A **Silica Control** N/A **Rigging Operations** N/A **Hot Work Satisfactory Electrical Safety Satisfactory Lockout / Tagout** Satisfactory **Satisfactory** Stairways, Ramps, Runways Comment Temporary handrails are in place at 34-38" above the tread nosing on all stairways. \"