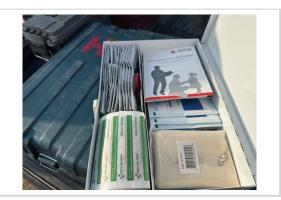

Emergency medical provider's information is available on the safety binder

# First Aid / CPR Certification Satisfactory Comment AJ is first aid and CPR certified -

## Comment

Fire extinguisher is readily available on site

| First Aid Kit(s) | Satisfactory |
|------------------|--------------|
| Comment          |              |

First aid kit is fully replenished and readily available on site