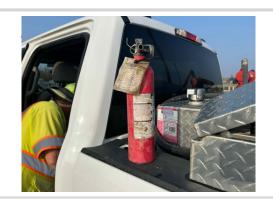

### Fire Extinguisher(s)

## Comment

Fire extinguisher is readily available on site

| First Aid Kit(s) | Satisfactory |
|------------------|--------------|
| Comment          |              |

First aid kit is fully replenished and readily available on site