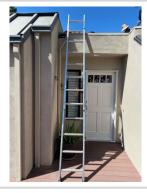

#### Ladders Unsatisfactory

#### Comment

Ladder was secured from displacement but was not 36" above the level it serves