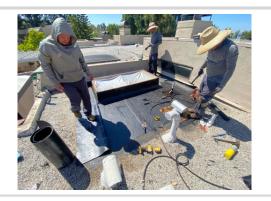

#### Comment

Work is being done in close proximity to sky light as a result it needs to be covered with plywood (thick enough to support 400lbs) or personal fall arrest system has to be worn

| Supported Scaffolding | N/A          |
|-----------------------|--------------|
| Mobile Scaffolding    | N/A          |
| Suspended Scaffolding | N/A          |
| Confined Spaces       | N/A          |
| Impalement Hazards    | N/A          |
| Traffic Control       | N/A          |
| Roofing Operations    | Satisfactory |
| Housekeeping          | Satisfactory |

Demolition N/A

Silica Control N/A

Rigging Operations N/A

Hot Work Unsatisfactory

#### Comment

Torch work was being performed but Angel did not have a fire extinguisher anywhere ok site or in his truck

Electrical Safety N/A

Lockout / Tagout N/A

Stairways, Ramps, Runways N/A

Other Items (that were observed) N/A