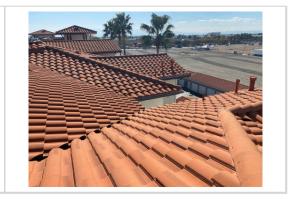

# Trenching & Excavation

| Fall Protection                                          | Satisfactory |
|----------------------------------------------------------|--------------|
| Comment                                                  |              |
| Fall protection is in place in the form of parapet walls |              |

Please note if work progresses out to tiled areas fall protection will be needed

| Guardrails            | N/A          |
|-----------------------|--------------|
| Floor / Wall Openings | N/A          |
| Supported Scaffolding | N/A          |
| Mobile Scaffolding    | N/A          |
| Suspended Scaffolding | N/A          |
| Confined Spaces       | N/A          |
| Impalement Hazards    | N/A          |
| Traffic Control       | N/A          |
| Roofing Operations    | Satisfactory |
| Housekeeping          | Satisfactory |
| Demolition            | N/A          |
| Silica Control        | N/A          |
| Rigging Operations    | N/A          |
| Hot Work              | N/A          |