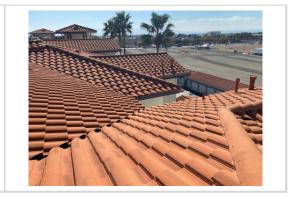

## Trenching & Excavation

| Fall Protection                                          | Satisfactory |
|----------------------------------------------------------|--------------|
| Comment                                                  |              |
| Fall protection is in place in the form of parapet walls |              |

Please note if work progresses out to tiled areas fall protection will be needed

| Guardrails            | N/A          |
|-----------------------|--------------|
| Floor / Wall Openings | N/A          |
| Supported Scaffolding | N/A          |
| Mobile Scaffolding    | N/A          |
| Suspended Scaffolding | N/A          |
| Confined Spaces       | N/A          |
| Impalement Hazards    | N/A          |
| Traffic Control       | N/A          |
| Roofing Operations    | Satisfactory |
| Housekeeping          | Satisfactory |
| Demolition            | N/A          |
| Silica Control        | N/A          |
| Rigging Operations    | N/A          |
| Hot Work              | N/A          |