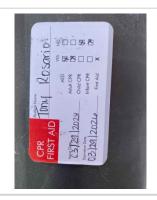

### First Aid / CPR Certification

**Satisfactory** 

Comment

Certification is valid until 3/2026