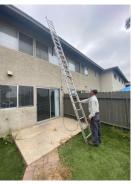

### Ladders Satisfactory

### Comment

Ladder was too shallow. Tony adjusted the ladder on the spot.

Ladder was adjusted on the spot. Ladder was secured from displacement as required