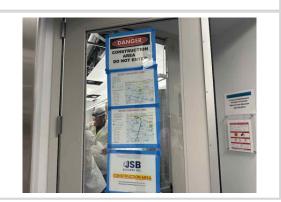

#### **Emergency / Other Postings**

Satisfactory

#### Comment

Posted on entrance to work area.