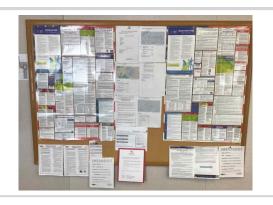

### Are emergency and labor law postings in place?

# Satisfactory

#### Comment

**Postings** 