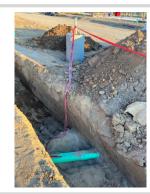

# Is trenching & excavation work being done safely?

Satisfactory

#### Comment

Wild

| Are confined space safety procedures being followed?       | N/A          |
|------------------------------------------------------------|--------------|
| Are scissor lifts / elevated platforms being used safely?  | Satisfactory |
| Are boom lifts and other aerial devices being used safely? | N/A          |
| Is heavy equipment being used safely?                      | Satisfactory |
| Are electrical items being used safely?                    | Satisfactory |
| Are roofing operations being performed safely?             | N/A          |
| Is demolition work being done safely?                      | N/A          |
| Are all other tasks being performed safely?                | Satisfactory |
| Any other items?                                           | N/A          |