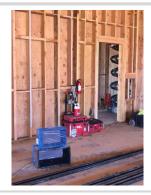

# General

Is emergency equipment available, including first aid kit(s) and fire extinguisher(s)?

Satisfactory

#### Comment

Fire extinguishers in place periodically throughout buildings