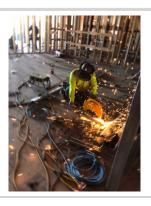

# Are hand and power tools being used safely?

#### Comment

Cutting metal studs with proper face shield and back board in place