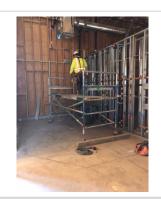

# Are scaffolding safety procedures being followed?

Comment

Sati

Sati

Sati

Type your custom comment...