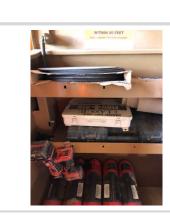

| Are scaffolding safety procedures being followed?         | Satisfactory |
|-----------------------------------------------------------|--------------|
| Comment                                                   |              |
| Type your custom comment                                  |              |
| Are hand and power tools being used safely?               | Satisfactory |
| s good housekeeping being maintained?                     | Satisfactory |
| s fall protection in place where required?                | N/A          |
| s trenching & excavation work being done safely?          | N/A          |
| Are confined space safety procedures being followed?      | N/A          |
| Are scissor lifts / elevated platforms being used safely? | Satisfactory |
| Comment                                                   |              |
| Type your custom comment                                  |              |