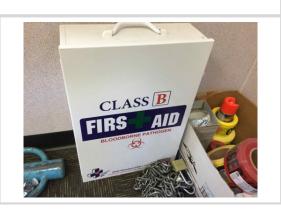

### General

Is emergency equipment available, including first aid kit(s) and fire extinguisher(s)?

Comment

Type your custom comment...

Satisfactory

Multiple first aid kits in project trailer

Fire extinguisher and emergency exit plan stations periodically throughout bldg