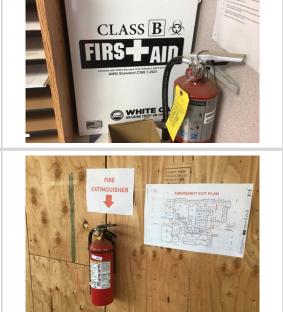

### General

Is emergency equipment available, including first aid kit(s) and fire extinguisher(s)?

Comment

Type your custom comment...

Satisfactory

Multiple first aid kits in project trailer

Fire extinguisher and emergency exit plan stations periodically throughout bldg