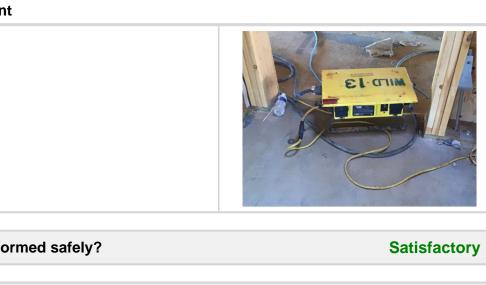

# Satisfactory Are electrical items being used safely? Comment Cords in good condition Are roofing operations being performed safely?

Is demolition work being done safely? N/A Are all other tasks being performed safely? Satisfactory