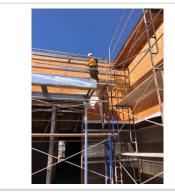

#### Comment

Type your custom comment...

| Are scaffolding safety procedures being followed? | ę |
|---------------------------------------------------|---|
| Comment                                           |   |
|                                                   |   |