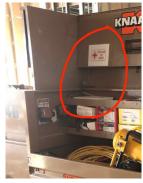

## Comment

Fire extinguishers and evacuation plans posted

First aid kit in job box

| Comment  Available in job trailer                                   |                    |
|---------------------------------------------------------------------|--------------------|
| Available in job trailer                                            |                    |
|                                                                     | -                  |
| s drinking water and shade set up sufficient for the amount of work | kers? Satisfactory |
| Comment                                                             |                    |
|                                                                     | INSIDE             |
| Shade canopy set up by roofers                                      |                    |
| Are emergency and labor law postings in place?                      | Satisfactory       |
| Comment                                                             |                    |
|                                                                     |                    |
| s Personal Protective Equipment being worn as required?             | Satisfactory       |
| Comment                                                             |                    |
| Are scaffolding safety procedures being followed?                   | Satisfactory       |
| Comment                                                             |                    |
| Are hand and power tools being used safely?                         | Satisfactory       |
|                                                                     |                    |