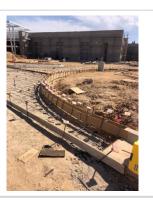

N/A

Is fall protection in place where required?

| Comment                                                                            |              |
|------------------------------------------------------------------------------------|--------------|
| Scaffolding being used safely, roof has tall parapet walls. No fall hazard present | -            |
| s trenching & excavation work being done safely?                                   | Satisfactory |
| Comment                                                                            |              |
| Benching method used for deep trench                                               |              |
| Are confined space safety procedures being followed?                               | N/A          |
| Are scissor lifts / elevated platforms being used safely?                          | Satisfactory |
| Comment                                                                            |              |
| Are boom lifts and other aerial devices being used safely?                         | N/A          |
| s heavy equipment being used safely?                                               | Satisfactory |
| Comment                                                                            |              |
| Are electrical items being used safely?                                            | Satisfactory |
| Are roofing operations being performed safely?                                     | Satisfactory |
| Comment                                                                            |              |
| s demolition work being done safely?                                               | N/A          |
| Are all other tasks being performed safely?                                        | Satisfactory |
| Comment                                                                            |              |