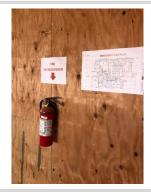

## Is emergency equipment available, including first aid kit(s) and fire extinguisher(s)? Satisfactory

## Comment

Fire extinguishers and evacuation plans posted

First aid kit in job box

| Comment  Available in job trailer                                   |                    |
|---------------------------------------------------------------------|--------------------|
| Available in job trailer                                            |                    |
|                                                                     | -                  |
| s drinking water and shade set up sufficient for the amount of work | kers? Satisfactory |
| Comment                                                             |                    |
|                                                                     | INSIDE             |
| Shade canopy set up by roofers                                      |                    |
| Are emergency and labor law postings in place?                      | Satisfactory       |
| Comment                                                             |                    |
|                                                                     |                    |
| s Personal Protective Equipment being worn as required?             | Satisfactory       |
| Comment                                                             |                    |
| Are scaffolding safety procedures being followed?                   | Satisfactory       |
| Comment                                                             |                    |
| Are hand and power tools being used safely?                         | Satisfactory       |
|                                                                     |                    |