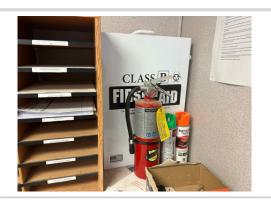

# Emergency Items

Access / Egress Satisfactory

**Elevator for Hoisting Workers (if needed)** 

N/A

Fire Extinguisher(s)

Comment

Satisfactory

Fire extinguishers are readily available on-site

First Aid Kit(s) Satisfactory

Comment

A first aid kit is readily available on-site

Eye Wash Station Satisfactory

Personnel Hoist N/A

Other Fire Fighting Equipment (If needed)

N/A

General Items