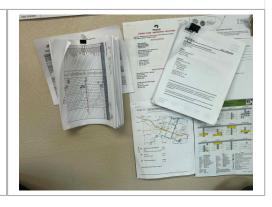

# First Aid Kit(s) Satisfactory

#### Comment

First aid kit is readily available and fully replenished

Eye Wash Station Satisfactory