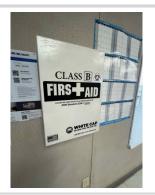

# First Aid Kit(s) Satisfactory

#### Comment

First aid kit located in the job trailer.

Eye Wash Station N/A