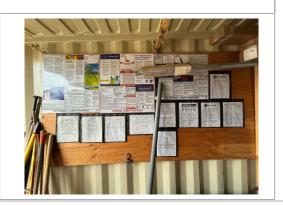

# PROJECT INSPECTION

Generated by Safety Compliance App www.safetycompliance.com | www.safetycomplianceapp.com

 Company
 Pacific Hydrotech Corporation
 Type of Inspection:
 General Construction

 Project
 C2304 Well 34 Santa Ana
 Date of Inspection
 June 11, 2024

 Inspector Name
 Frank Gomez
 Time of Inspection
 08:28 AM

# **NOTES**

19 Items Inspected 11 Satisfactory **0** Unsatisfactory **8** N/A

# **INSPECTION ITEMS**

## General

Is emergency equipment available, including first aid kit(s) and fire extinguisher(s)?

**Satisfactory** 

#### Comment

Yes



Is safety documentation available (Written Safety Programs, SDS, Tailgate Meetings)

Satisfactory

#### Comment

Yes



#### Is drinking water and shade set up sufficient for the amount of workers?

## **Satisfactory**

#### Comment

Yes



## Are emergency and labor law postings in place?

## **Satisfactory**

## Is Personal Protective Equipment being worn as required?

## **Satisfactory**

#### Comment

Cutting metal



## Are scaffolding safety procedures being followed?

N/A

Are hand and power tools being used safely?

**Satisfactory** 

#### Comment

Yes



## Is good housekeeping being maintained?

Are roofing operations being performed safely?

Is demolition work being done safely?

# **Satisfactory**

N/A

N/A

#### Comment

Yes



| Is fall protection in place where required?                | Satisfactory |
|------------------------------------------------------------|--------------|
| Is trench