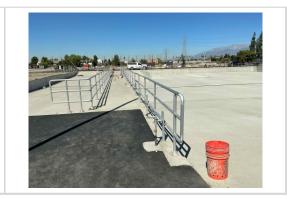

Work on site consist of continued permanent fall protection, installation, and concrete patchwork.

### Satisfactory

Satisfactory

Comment

N/A

Permanent fall protection is being properly installed throughout the site.

| Is trenching & excavation work being done safely?          | N/A          |
|------------------------------------------------------------|--------------|
| Are confined space safety procedures being followed?       | N/A          |
| Are scissor lifts / elevated platforms being used safely?  | N/A          |
| Are boom lifts and other aerial devices being used safely? | N/A          |
| Is heavy equipment being used safely?                      | N/A          |
| Are electrical items being used safely?                    | Satisfactory |
| Are roofing operations being performed safely?             | N/A          |
| Is demolition work being done safely?                      | N/A          |
| Are all other tasks being performed safely?                | Satisfactory |
|                                                            |              |