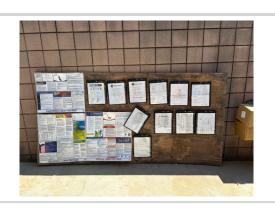

## Are emergency and labor law postings in place?

## Satisfactory

#### Comment

Type your custom comment...