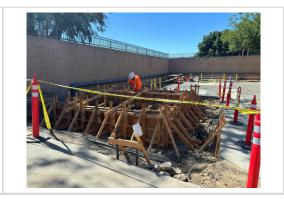

## Posted

Caution tape around working areas

| Is trenching & excavation work being done safely?          | N/A          |
|------------------------------------------------------------|--------------|
| Are confined space safety procedures being followed?       | N/A          |
| Are scissor lifts / elevated platforms being used safely?  | N/A          |
| Are boom lifts and other aerial devices being used safely? | N/A          |
| Is heavy equipment being used safely?                      | N/A          |
| Are electrical items being used safely?                    | Satisfactory |
| Are roofing operations being performed safely?             | N/A          |
| Is demolition work being done safely?                      | N/A          |
| Are all other tasks being performed safely?                | Satisfactory |

Comment

Adjusting rebar

Any other items?

Satisfactory