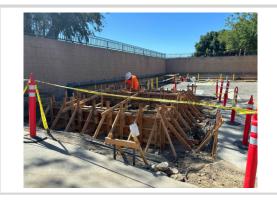

## Posted

Caution tape around working areas

| Is trenching & excavation work being done safely?          | N/A          |
|------------------------------------------------------------|--------------|
| Are confined space safety procedures being followed?       | N/A          |
| Are scissor lifts / elevated platforms being used safely?  | N/A          |
| Are boom lifts and other aerial devices being used safely? | N/A          |
| Is heavy equipment being used safely?                      | N/A          |
| Are electrical items being used safely?                    | Satisfactory |
| Are roofing operations being performed safely?             | N/A          |
| Is demolition work being done safely?                      | N/A          |
| Are all other tasks being performed safely?                | Satisfactory |

Comment

Adjusting rebar

Any other items?

Satisfactory